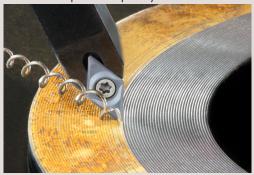

Cutting bits are double sided, long lasting, and specially formed to cut through a wide variety of material including carbon steel, stainless steel, alloyed steel, aluminum and cast iron.

Each tool kit comes ready to use in a sturdy carrying case that keeps everything conveniently organized and readily accessible.

Draw rod wrench and knurled knob give the tool a comfortable ergonomic feel.

Alignment accuracy is easily achieved by ESCOs clamp rib and pad system.

Double sided insert provides long lasting clean finishes job after job.