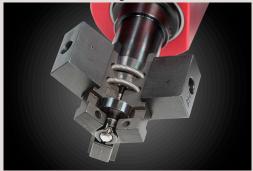

The FLANGE HOG 110<sup>®</sup> has a clamping range from .9" (22.86mm) to 10.3" (261.6mm) and can machine flanges with a reach up to 14" (355.6mm) O.D. The ESCO proprietary clamping system is simple to configure and designed for fast set-up with accurate alignment.

Whether you are interested in buying or renting, the FLANGE HOG 110<sup>®</sup> will provide you with the consistently accurate results and years of trouble free service.

Proprietary I.D. clamping components ensure quick and accurate fit-up.

Draw rod wrench and knurled knob give the tool a comfortable ergonomic feel.

Alignment accuracy is easily achieved by ESCOs clamp rib and pad system.

Double sided insert provides long lasting clean finishes job after job.