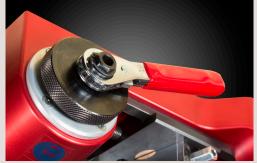

#### Flange facing made easy with the FLANGE HOG 110<sup>®</sup>

The FLANGE HOG 110<sup>®</sup> is a rugged, compact and ideal for quickly reconditioning rusty, scarred and worn flange gasket seats to like-new condition in minutes. This easy to operate flange facing tool is perfect for re-facing RF and FF flanges on site, in a fabrication/repair shop and it produces a perfectly precise phonographic finish.

The FLANGE HOG 110<sup>®</sup> has a clamping range from .9" (22.86mm) to 10.3" (261.6mm) and can machine flanges with a reach up to 14" (355.6mm) O.D. The ESCO proprietary clamping system is simple to configure and designed for fast set-up with accurate alignment.