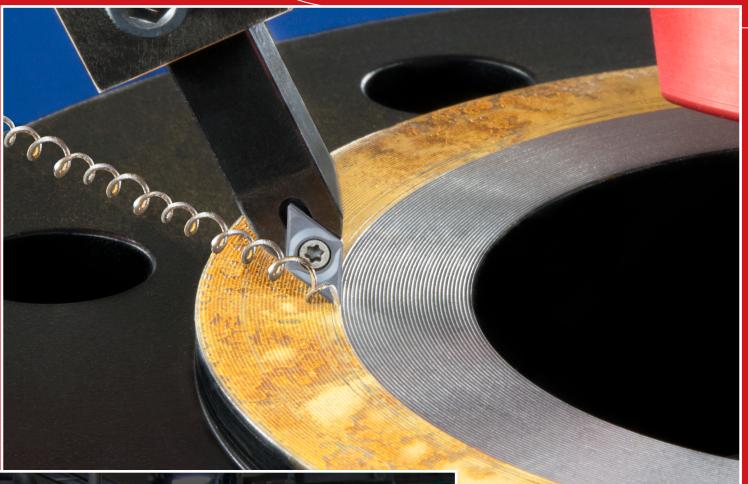

#### Flange facing made easy with the FLANGE HOG 110<sup>®</sup>

The FLANGE HOG 110<sup>®</sup> is a rugged, compact and ideal for quickly reconditioning rusty, scarred and worn flange gasket seats to like-new condition in minutes. This easy to operate flange facing tool is perfect for re-facing RF and FF flanges on site, in a fabrication/repair shop and it produces a perfectly precise phonographic finish.

Cutting bits are double sided, long lasting, and specially formed to cut through a wide variety of material including carbon steel, stainless steel, alloyed steel, aluminum and cast iron.

Each tool kit comes ready to use in a sturdy carrying case that keeps everything conveniently organized and readily accessible.

Draw rod wrench and knurled knob give the tool a comfortable ergonomic feel.

Alignment accuracy is easily achieved by ESCOs clamp rib and pad system.

Double sided insert provides long lasting clean finishes job after job.