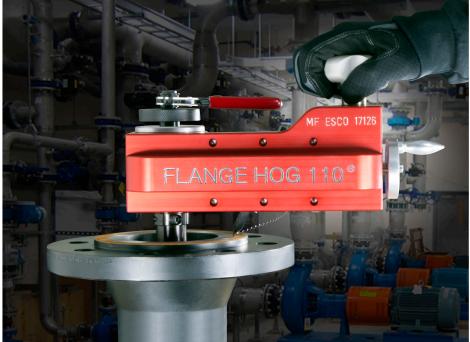

#### Flange facing made easy with the FLANGE HOG 110<sup>®</sup>

The FLANGE HOG 110<sup>®</sup> is a rugged, compact and ideal for quickly reconditioning rusty, scarred and worn flange gasket seats to like-new condition in minutes. This easy to operate flange facing tool is perfect for re-facing RF and FF flanges on site, in a fabrication/repair shop and it produces a perfectly precise phonographic finish.

The FLANGE HOG 110<sup>®</sup> has a clamping range from .9" (22.86mm) to 10.3" (261.6mm) and can machine flanges with a reach up to 14" (355.6mm) O.D. The ESCO proprietary clamping system is simple to configure and designed for fast set-up with accurate alignment.

Whether you are interested in buying or renting, the FLANGE HOG 110<sup>®</sup> will provide you with the consistently accurate results and years of trouble free service.

Proprietary I.D. clamping components ensure quick and accurate fit-up.