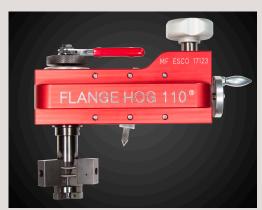

#### Flange facing made easy with the FLANGE HOG 110<sup>®</sup>

The FLANGE HOG 110<sup>®</sup> is a rugged, compact and ideal for quickly reconditioning rusty, scarred and worn flange gasket seats to like-new condition in minutes. This easy to operate flange facing tool is perfect for re-facing RF and FF flanges on site, in a fabrication/repair shop and it produces a perfectly precise phonographic finish.

The FLANGE HOG 110<sup>®</sup> has a clamping range from .9" (22.86mm) to 10.3" (261.6mm) and can machine flanges with a reach up to 14" (355.6mm) O.D. The ESCO proprietary clamping system is simple to configure and designed for fast set-up with accurate alignment.

Whether you are interested in buying or renting, the FLANGE HOG 110<sup>®</sup> will provide you with the consistently accurate results and years of trouble free service.

Proprietary I.D. clamping components ensure quick and accurate fit-up.