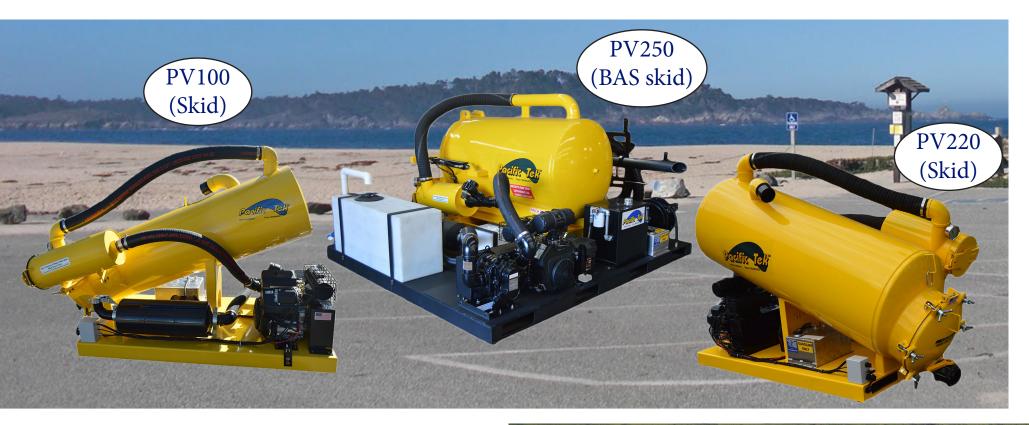

#### **Skid Mounted Vac:**

- Complete system designed for you to bolt on to a flatbed pickup truck using factory-supplied angle mount brackets.
- Optional pressure washer system on same skid or separate skid.
- Offers great value for utility departments and contractors.

\*Standard configurations shown, additional options available. Just ask your local dealer. Model # is debries tank capacity.

www.pacific-tek.com (800) 884-5551

Skid Mounted units fit nicely in the back of a flatbed pick-up truck and just need to be secured