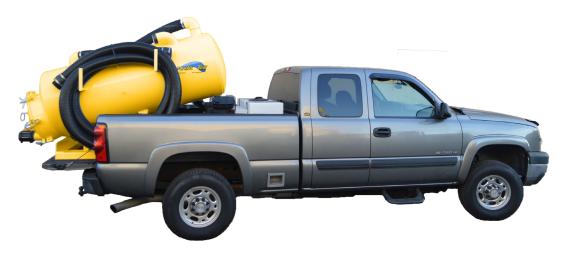

#### **Skid Mounted Vac:**

- Complete system designed for you to bolt on to a flatbed pickup truck using factory-supplied angle mount brackets.
- Optional pressure washer system on same skid or separate skid.
- Offers great value for utility departments and contractors.

\*Standard configurations shown, additional options available. Just ask your local dealer. Model # is debries tank capacity.

www.pacific-tek.com (800) 884-5551

Skid Mounted units fit nicely in the back of a flatbed pick-up truck and just need to be secured