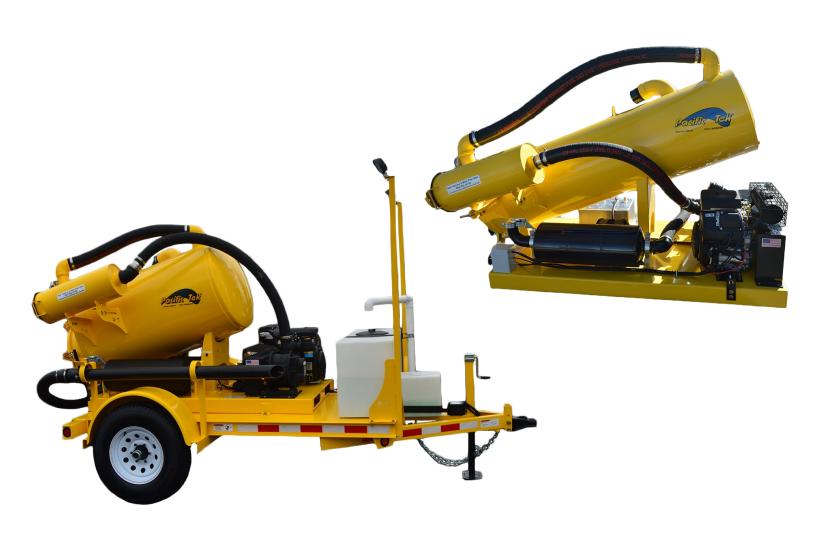

# The Pacific Tek "Compact Vacuum Excavator" is available as a trailer or skid mount and in 6 standard configurations

#### **Skid Mounted Vac:**

- Complete system designed for you to bolt on to a flatbed pickup truck using factory-supplied angle mount brackets.
- Optional pressure washer system on same skid or separate skid.
- Offers great value for utility departments and contractors.

### **Compact Vac Trailer:**

- Vacuum System on a small single or tandem axel trailer.
- Standard trailer configuration includes a Vacuum Excavator with optional pressure washer system.
- Other add-ons include flood lights, remote start and hydraulic tool circuit.