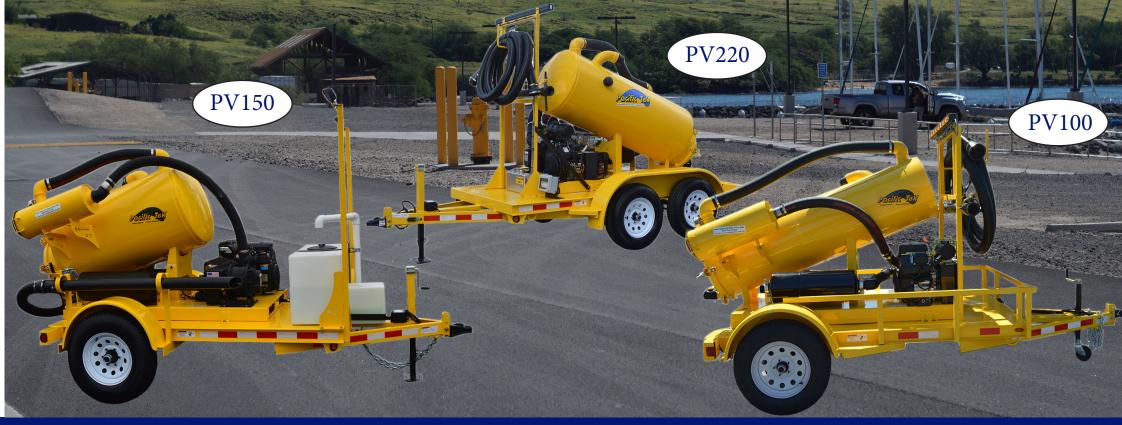

### **Compact Vac Trailer:**

- Vacuum System on a small single or tandem axel trailer.
- Standard trailer configuration includes a Vacuum Excavator with optional pressure washer system.
- Other add-ons include flood lights, remote start and hydraulic tool circuit.

\*Standard configurations shown, additional options available. Just ask your local dealer. Model # is debries tank capacity.

www.pacific-tek.com (800) 884-5551

Skid Mounted units fit nicely in the back of a flatbed pick-up truck and just need to be secured